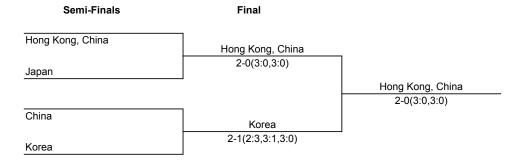

## **Results Bracket**

比赛晋级

## Group A

| •                   | нкс                  | CHN                  | Ties Won Matches Won |   | Positive<br>Games Won | Positive<br>Points Won | Final<br>Position |  |
|---------------------|----------------------|----------------------|----------------------|---|-----------------------|------------------------|-------------------|--|
| Hong Kong,<br>China |                      | 3-0<br>(3:0,3:1,3:0) | 1                    | 3 | 8                     | 67                     | 1                 |  |
| China               | 0-3<br>(0:3,1:3,0:3) |                      | 0                    | 0 | -8                    | -67                    | 2                 |  |

## **Group B**

| Oloup B | KOR                  | JPN                  | Ties Won | Matches<br>Won | Positive<br>Games Won | Positive<br>Points Won | Final<br>Position |  |
|---------|----------------------|----------------------|----------|----------------|-----------------------|------------------------|-------------------|--|
| Korea   |                      | 2-1<br>(1:3,3:1,3:1) | 1        | 2              | 2                     | 18                     | 1                 |  |
| Japan   | 1-2<br>(3:1,1:3,1:3) |                      | 0        | 1              | -2                    | -18                    | 2                 |  |