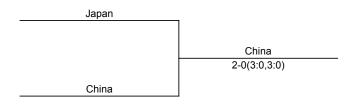

## **Group B**

| Oloup B | KOR                  | JPN                  | Ties Won | Matches<br>Won | Positive<br>Games Won | Positive<br>Points Won | Final<br>Position |  |
|---------|----------------------|----------------------|----------|----------------|-----------------------|------------------------|-------------------|--|
| Korea   |                      | 2-1<br>(1:3,3:1,3:1) | 1        | 2              | 2                     | 18                     | 1                 |  |
| Japan   | 1-2<br>(3:1,1:3,1:3) |                      | 0        | 1              | -2                    | -18                    | 2                 |  |